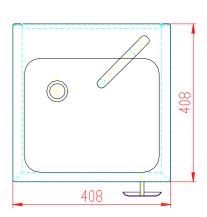

## WASHBASIN knee operated, up the wall type UMS

The washbasin is made of stainless steel and knee operated. The operation system is placed in right bottom of the front plate. To the water pipes is the washbasin connected with two angle valves (hot and cold water) that allow water temperature setting. The outlet drains the wastewater. The stainless steel washbasin with its construction and design answers to the high demands on cleanness and hygiene in food industry.

## **Technical data**

| Length | 408 mm |
|--------|--------|
| Width  | 408 mm |
| Height | 430 mm |
| Weight | 10 kg  |