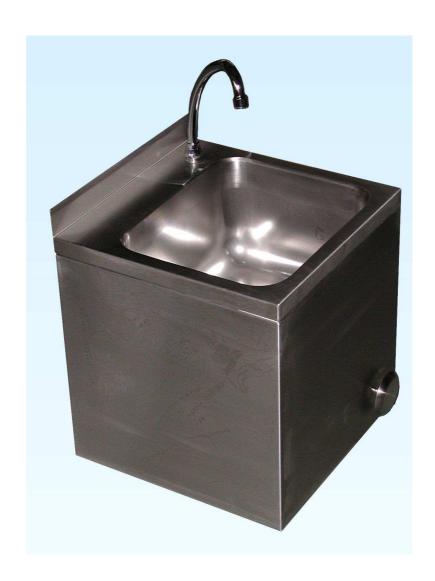

## WASHBASIN UP THE WALL knee operated, type UMS

## WASHBASIN knee operated, up the wall type UMS

The washbasin is made of stainless steel and knee operated. The operation system is placed in right bottom of the front plate. To the water pipes is the washbasin connected with two angle valves (hot and cold water) that allow water temperature setting. The outlet drains the wastewater. The stainless steel washbasin with its construction and design answers to the high demands on cleanness and hygiene in food industry.