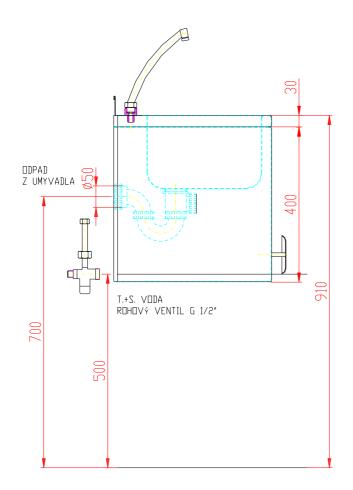

## WASHBASIN knee operated, up the wall type UMS

The washbasin is made of stainless steel and knee operated. The operation system is placed in right bottom of the front plate. To the water pipes is the washbasin connected with two angle valves (hot and cold water) that allow water temperature setting. The outlet drains the wastewater. The stainless steel washbasin with its construction and design answers to the high demands on cleanness and hygiene in food industry.

## **Technical data**

| Length | 408 mm |
|--------|--------|
| Width  | 408 mm |
| Height | 430 mm |
| Weight | 10 kg  |